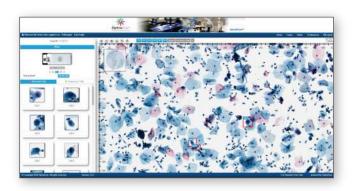

#### Cytology Imaging and Analysis

- Fully automated multi-layer scanning at different focal depths
- Automated computation of sample adequacy for the whole slide cytology image
- Identification of abnormal cells and other entities based on morphological features and Al based classification
- Identification of reactive, endometrial, actinomyces, candida, clue cells, trichomonas vaginalis, and herpes entities
- Identification of entities including blood, inflammation, and lubricant