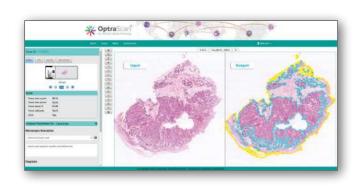

### **Prostate Cancer Analysis**

- End to end, fully automated solution for prostate cancer
- ANN (artificial neural network) based classifier
- ML based histological assessment of architectural patterns

#### **Breast Cancer Analysis**

- Evaluation of tumor (invasive carcinoma) area and the tissue area in mm2
- Automated evaluation of invasive cellularity in the tumor area
- Identification of DCIS