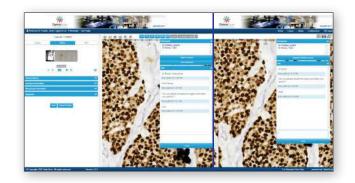

### OptraASSAYS™ Image Analysis

Al & ML based Image Analysis Solutions

- Turnkey analysis of ER, PR, Her2neu, Ki67, PD-L1
- IHC multiplexing assays
- IHC dual-plex analysis for each biomarker analyzed
- Accurate, rapid & reproducible assessment
- Additional algorithms available with user configuration
- Biomarker quantification using nuclear, membrane & cytoplasmic stains

### **Nuclear Biomarker Analysis**

Al & ML based Image Analysis Solutions

- Identification of optical density vectors
- Easily tunable training & classifying modules
- Batch processing and single slide analysis
- Computer assisted whole slide & regions of interest assessment for quantification of nuclear algorithm