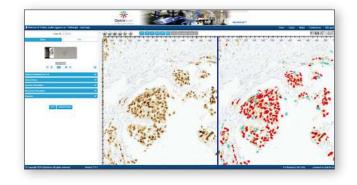

### OptraASSAYS™ Image Analysis

Al & ML based Image Analysis Solutions

- Turnkey analysis of ER, PR, Her2neu, Ki67, PD-L1
- IHC multiplexing assays
- IHC dual-plex analysis for each biomarker analyzed
- Accurate, rapid & reproducible assessment
- Additional algorithms available with user configuration
- Biomarker quantification using nuclear, membrane & cytoplasmic stains

### **Nuclear Biomarker Analysis**

Al & ML based Image Analysis Solutions

- Identification of optical density vectors
- Easily tunable training & classifying modules
- Batch processing and single slide analysis
- Computer assisted whole slide & regions of interest assessment for quantification of nuclear algorithm