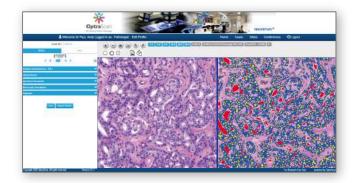

### OptraASSAYS™ Image Analysis

Al & ML based Image Analysis Solutions

- Turnkey analysis of ER, PR, Her2neu, Ki67, PD-L1
- IHC multiplexing assays
- IHC dual-plex analysis for each biomarker analyzed
- Accurate, rapid & reproducible assessment
- Additional algorithms available with user configuration
- Biomarker quantification using nuclear, membrane & cytoplasmic stains

### **Nuclear Biomarker Analysis**

Al & ML based Image Analysis Solutions

- Identification of optical density vectors
- Easily tunable training & classifying modules
- Batch processing and single slide analysis
- Computer assisted whole slide & regions of interest assessment for quantification of nuclear algorithm

#### **PD-L1 Biomarker Analysis**

- Fully automated solution for interpretation of PD-L1 IHC expression
- Computer aided region detection system based for automated evaluation of tumor nest
- Score generation based on the number of PD-L1 positive cells in relation to total tumor and immune cells in a single read