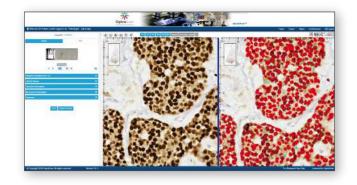

# **Membrane Biomarker Analysis**

- Highly reproducible and accurate score generation
- User validation through exposed parameters opened for user interaction
- Stroke detection algorithm for filtering out the residual/background staining

#### Cytoplasmic Biomarker Analysis

- Algorithm helps distinguish between the staining of two or more sub cellular compartments
- Algorithm evaluates the respective nuclear cytoplasmic localization in order to gain further cellular insights
- Provides accurate and detailed score generation in the form of 3+,2+,1+ and negative cell counts