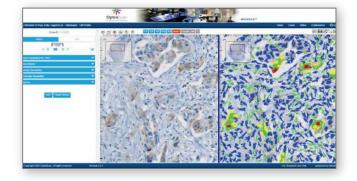

#### Cytoplasmic Biomarker Analysis

- Algorithm helps distinguish between the staining of two or more sub cellular compartments
- Algorithm evaluates the respective nuclear cytoplasmic localization in order to gain further cellular insights
- Provides accurate and detailed score generation in the form of 3+,2+,1+ and negative cell counts

#### Cytology Imaging and Analysis

- Fully automated multi-layer scanning at different focal depths
- Automated computation of sample adequacy for the whole slide cytology image
- Identification of abnormal cells and other entities based on morphological features and Al based classification
- Identification of reactive, endometrial, actinomyces, candida, clue cells, trichomonas vaginalis, and herpes entities
- Identification of entities including blood, inflammation, and lubricant