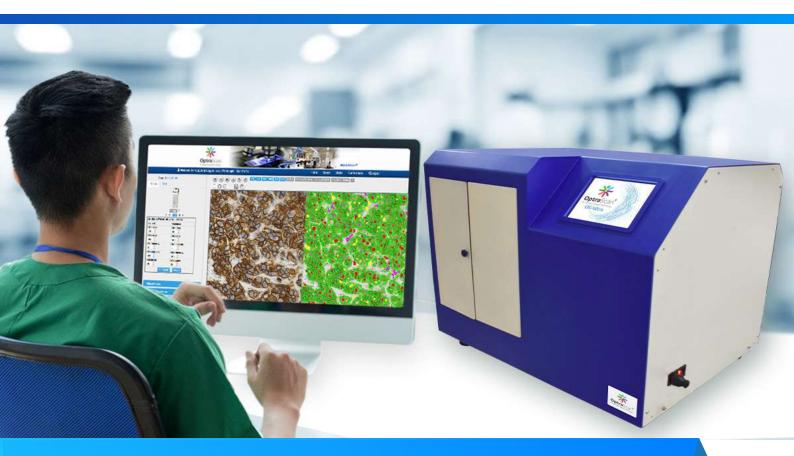

#### **About Us**

OptraSCAN is an end-to-end digital pathology solution provider; focused on delivering fully integrated, cloud-based affordable desktop scanning systems and solutions that will maximize your return on investment and improve the performance of your pathology services.

OptraSCAN's recent addition OS-Ultra is a high-speed whole slide digital pathology scanner that scans tissues/cells of size 15x15 mm area at 40x equivalent in less than 60 seconds.

OS-Ultra will assist pathologists in delivering quick and precise results, at an affordable cost.

#### **IMAGEPath®**

Web-based Image Management and Viewing

- · Image sharing, collaboration and storage security
- Pan, zoom, annotate, generate reports
- User authentication and "role-enabled" access
- Image analysis plug-in available
- Audit trail functionality