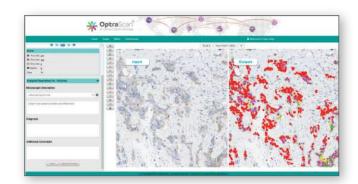

### **Prostate Cancer Analysis**

- End to end, fully automated solution for prostate cancer
- ANN (artificial neural network) based classifier
- ML based histological assessment of architectural patterns

#### **Breast Cancer Analysis**

- Evaluation of tumor (invasive carcinoma) area and the tissue area in mm2
- Automated evaluation of invasive cellularity in the tumor area
- Identification of DCIS