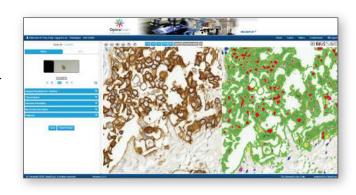

# **Membrane Biomarker Analysis**

- Highly reproducible and accurate score generation
- User validation through exposed parameters opened for user interaction
- Stroke detection algorithm for filtering out the residual/background staining

#### **PD-L1 Biomarker Analysis**

- Fully automated solution for interpretation of PD-L1 IHC expression
- Computer aided region detection system based for automated evaluation of tumor nest
- Score generation based on the number of PD-L1 positive cells in relation to total tumor and immune cells in a single read